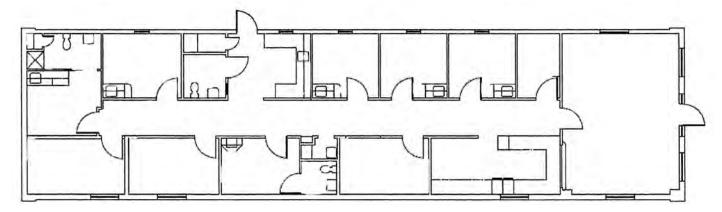

### Office Spaces For Lease: +/- 563 SF to +/- 25,000 SF

+/- 5,336 USF (Full Floor)

<sup>+/- 6,156</sup> USF (Divisible)

### Office Spaces For Lease: +/- 563 SF to +/- 25,000 SF

+/- 9,883 USF (Divisible)

## Office Spaces For Lease: +/-563 SF to +/-25,000 SF

+/- 563 USF

+/- 3,688 USF (Divisible)

### Office Spaces For Lease: +/- 563 SF to +/- 25,000 SF

+/- 953 USF

+/- 2,570 USF

+/- 4,344 USF