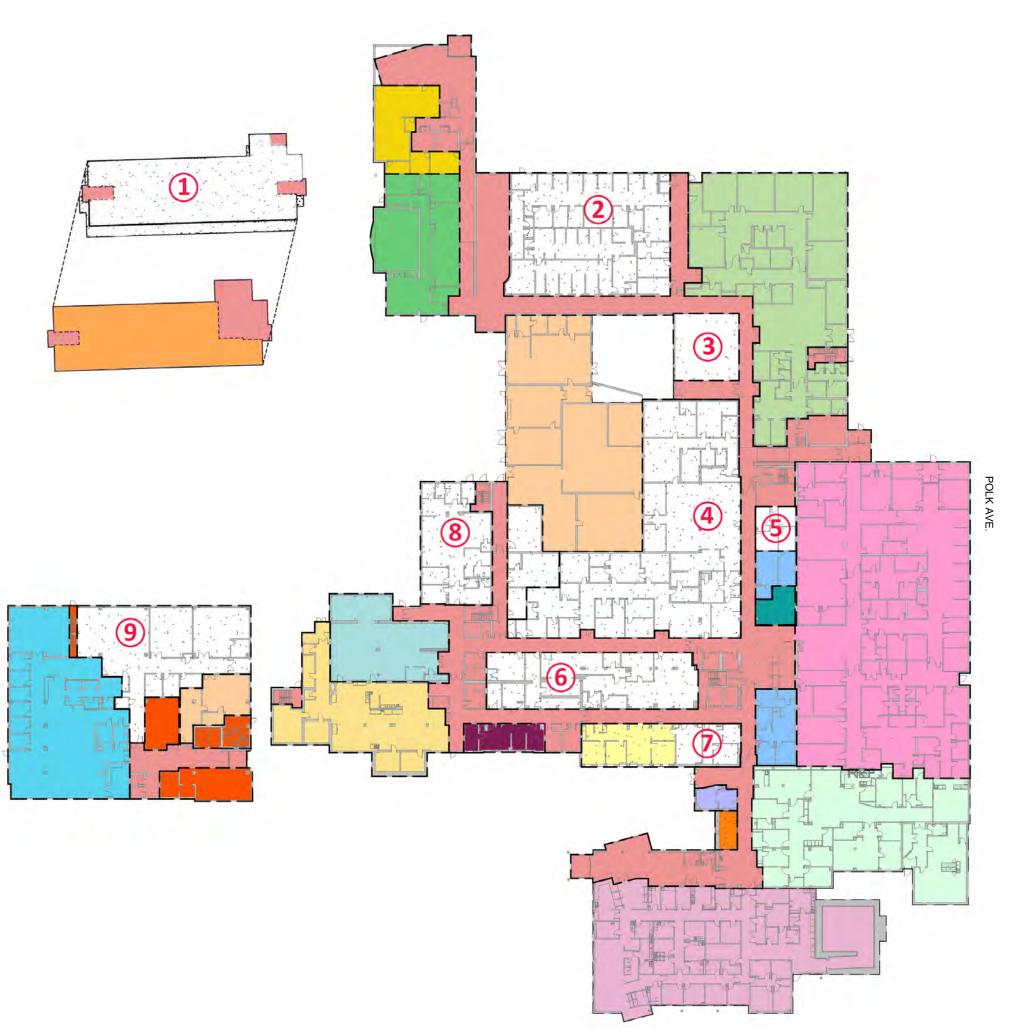

#### Available Spaces:

- 1 +/- 5,336 USF (Full Floor)
- 2 +/- 6,156 USF (Divisible)

WILLIAMS ST.

- 3 +/- 1,769 USF
- 4 +/- 9,883 USF (Divisible)
- 5 +/- 563 USF
- 6 +/- 3,688 USF (Divisible)
- 7 +/- 953 USF
- 8 +/- 2,570 USF
- 9 +/- 4,344 USF