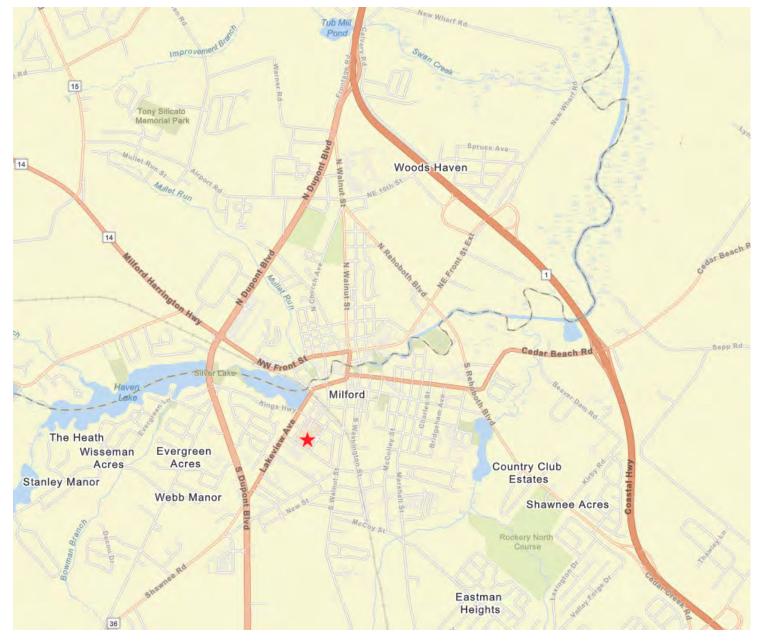

l.com

#### Visit: www.milfordwellnessvillage.com

Emory Hill Real Estate Services Inc 10 Corporate Circle, New Castle, DE 19720 302 322 9500

#### naiemoryhill.com

# N Emory Hill

## Office Spaces For Lease: +/- 563 SF to +/- 25,000 SF



#### 305 Jefferson St., Milford

- Free-standing, single-story medical building on the Milford Wellness Village campus
- +/- 2,246 SF
- Separate HVAC unit with utilities paid directly to the provider







+/- 563 USF to +/- 25,000 USF

#### Available Spaces:

- 1 +/- 5,336 USF (Full Floor)
- 2 +/- 6,156 USF (Divisible)

WILLIAMS ST.

- 3 +/- 1,769 USF
- 4 +/- 9,883 USF (Divisible)
- 5 +/- 563 USF
- 6 +/- 3,688 USF (Divisible)
- 7 +/- 953 USF
- 8 +/- 2,570 USF
- 9 +/- 4,344 USF



# N Emory Hill

# Office Spaces For Lease: +/-563 SF to +/-25,000 SF





Convenient access to Route 113 & Route 1





as MILEORD co

## Office Spaces For Lease: +/-563 SF to +/-25,000 SF



Just south of Dover, DE





### Office Spaces For Lease: +/- 563 SF to +/- 25,000 SF





+/- 5,336 USF (Full Floor)



<sup>+/- 6,156</sup> USF (Divisible)





### Office Spaces For Lease: +/- 563 SF to +/- 25,000 SF







+/- 9,883 USF (Divisible)





## Office Spaces For Lease: +/-563 SF to +/-25,000 SF





+/- 563 USF



+/- 3,688 USF (Divisible)



# N Emory Hill

### Office Spaces For Lease: +/- 563 SF to +/- 25,000 SF





+/- 953 USF



+/- 2,570 USF



+/- 4,344 USF



# N/IEmory Hill

# Office Spaces For Lease: +/-563 SF to +/-25,000 SF

















### Office Spaces For Lease: +/- 563 SF to +/- 25,000 SF