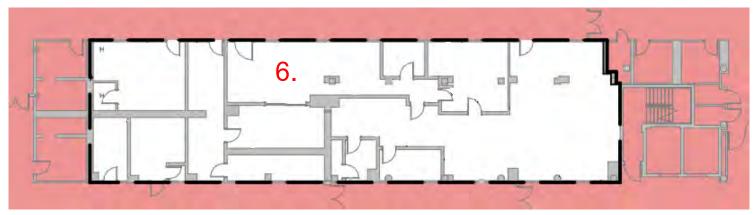

#### Available Spaces:

- 1 +/- 5,336 USF (Full Floor)
- 2 +/- 6,156 USF (Divisible)

WILLIAMS ST.

- 3 +/- 1,769 USF
- 4 +/- 9,883 USF (Divisible)
- 5 +/- 563 USF
- 6 +/- 3,688 USF (Divisible)
- 7 +/- 953 USF
- 8 +/- 2,570 USF
- 9 +/- 4,344 USF

### Office Spaces For Lease: +/- 563 SF to +/- 25,000 SF

+/- 5,336 USF (Full Floor)

<sup>+/- 6,156</sup> USF (Divisible)