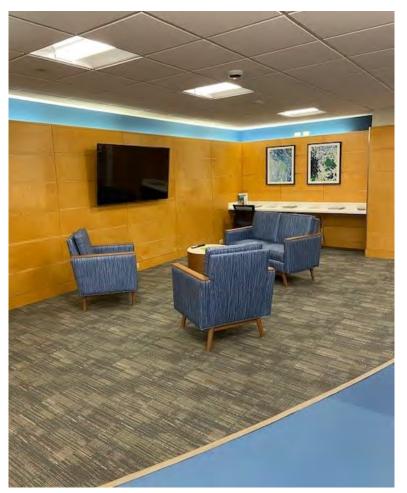

### **Property Features**

- Attractive office space on highly-amenitized campus
- Space available: +/- 563 SF to +/- 25,000 SF
- Daily traffic of more than 1500 situated in the heart of Milford at the crossroads of Sussex and Kent
- On-site management, maintenance, security & reception
- On-site conference facilities with kitchenette (available at market rates)
- On-site Village Cafe
- Multiple on-site daycare facilities
- Convenient access to Route 113 & Route 1
- Nearby shopping, restaurants & public transportation
- Abundant, free on-site parking