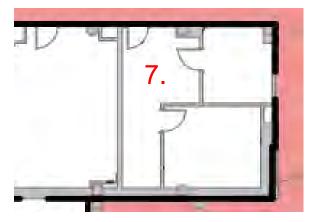

#### Available Spaces:

- 1 +/- 5,336 USF (Full Floor)
- 2 +/- 6,156 USF (Divisible)

WILLIAMS ST.

- 3 +/- 1,769 USF
- 4 +/- 9,883 USF (Divisible)
- 5 +/- 563 USF
- 6 +/- 3,688 USF (Divisible)
- 7 +/- 953 USF
- 8 +/- 2,570 USF
- 9 +/- 4,344 USF

### Office Spaces For Lease: +/- 563 SF to +/- 25,000 SF

+/- 953 USF

+/- 2,570 USF

+/- 4,344 USF