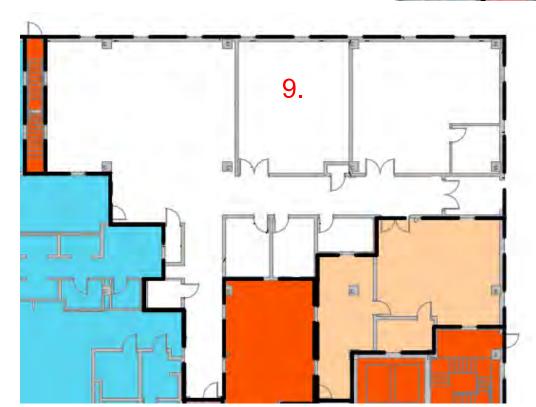

### Office Spaces For Lease: +/- 563 SF to +/- 25,000 SF

+/- 9,883 USF (Divisible)

## Office Spaces For Lease: +/-563 SF to +/-25,000 SF

+/- 563 USF

+/- 3,688 USF (Divisible)