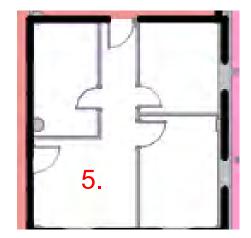

#### Available Spaces:

- 1 +/- 5,336 USF (Full Floor)
- 2 +/- 6,156 USF (Divisible)

WILLIAMS ST.

- 3 +/- 1,769 USF
- 4 +/- 9,883 USF (Divisible)
- 5 +/- 563 USF
- 6 +/- 3,688 USF (Divisible)
- 7 +/- 953 USF
- 8 +/- 2,570 USF
- 9 +/- 4,344 USF

## Office Spaces For Lease: +/-563 SF to +/-25,000 SF

+/- 563 USF

+/- 3,688 USF (Divisible)