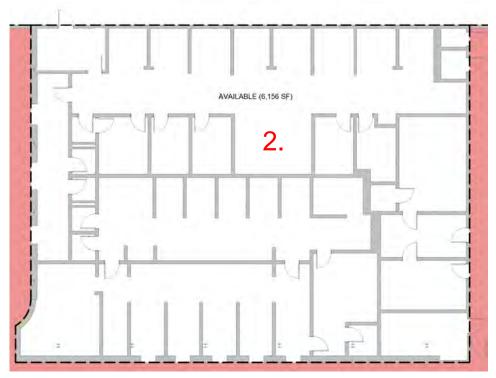

#### Available Spaces:

- 1 +/- 5,336 USF (Full Floor)
- 2 +/- 6,156 USF (Divisible)

WILLIAMS ST.

- 3 +/- 1,769 USF
- 4 +/- 9,883 USF (Divisible)
- 5 +/- 563 USF
- 6 +/- 3,688 USF (Divisible)
- 7 +/- 953 USF
- 8 +/- 2,570 USF
- 9 +/- 4,344 USF

### Office Spaces For Lease: +/- 563 SF to +/- 25,000 SF

+/- 9,883 USF (Divisible)