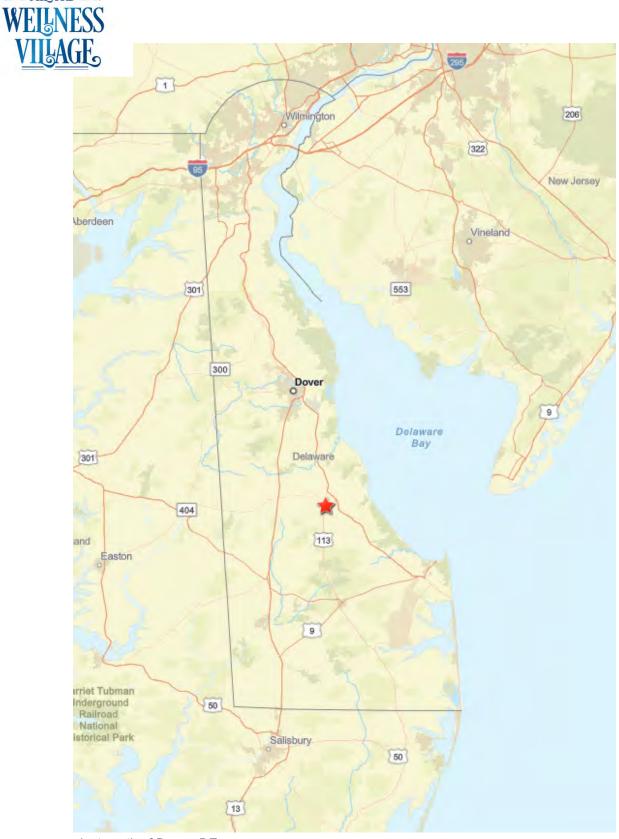

#### 305 Jefferson St., Milford

- Free-standing, single-story medical building on the Milford Wellness Village campus
- +/- 2,246 SF
- Separate HVAC unit with utilities paid directly to the provider

+/- 563 USF to +/- 25,000 USF