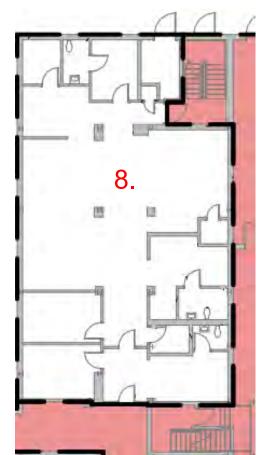

### Office Spaces For Lease: +/- 563 SF to +/- 25,000 SF

+/- 953 USF

+/- 2,570 USF

+/- 4,344 USF