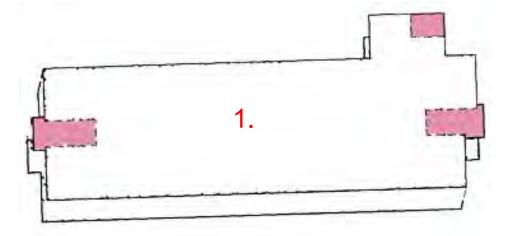

#### Available Spaces:

- 1 +/- 5,336 USF (Full Floor)
- 2 +/- 6,156 USF (Divisible)

WILLIAMS ST.

- 3 +/- 1,769 USF
- 4 +/- 9,883 USF (Divisible)
- 5 +/- 563 USF
- 6 +/- 3,688 USF (Divisible)
- 7 +/- 953 USF
- 8 +/- 2,570 USF
- 9 +/- 4,344 USF

### Office Spaces For Lease: +/- 563 SF to +/- 25,000 SF

+/- 5,336 USF (Full Floor)

<sup>+/- 6,156</sup> USF (Divisible)