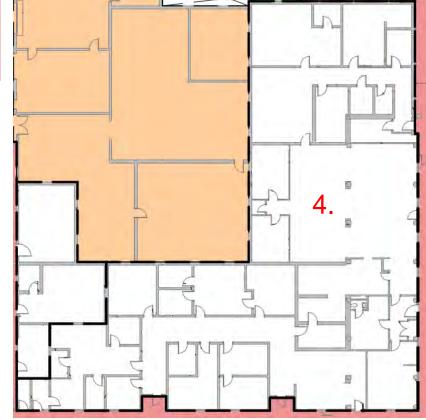

#### Available Spaces:

- 1 +/- 5,336 USF (Full Floor)
- 2 +/- 6,156 USF (Divisible)

WILLIAMS ST.

- 3 +/- 1,769 USF
- 4 +/- 9,883 USF (Divisible)
- 5 +/- 563 USF
- 6 +/- 3,688 USF (Divisible)
- 7 +/- 953 USF
- 8 +/- 2,570 USF
- 9 +/- 4,344 USF

### Office Spaces For Lease: +/- 563 SF to +/- 25,000 SF

+/- 9,883 USF (Divisible)